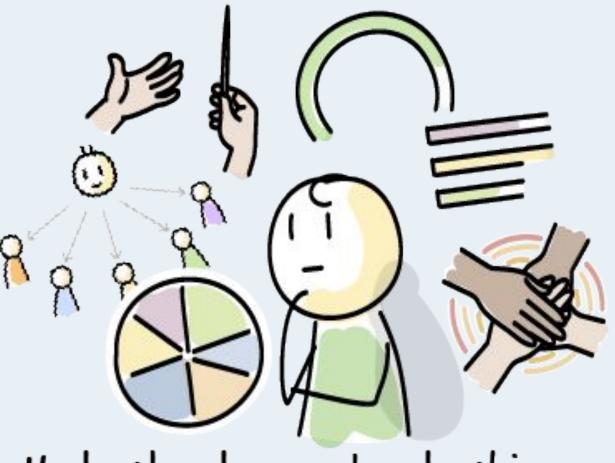

## Leadership behaviours

I am in charge

I push for performance

I coordinate the work

I inspire people

I am a servant leader

I amplify my team's success