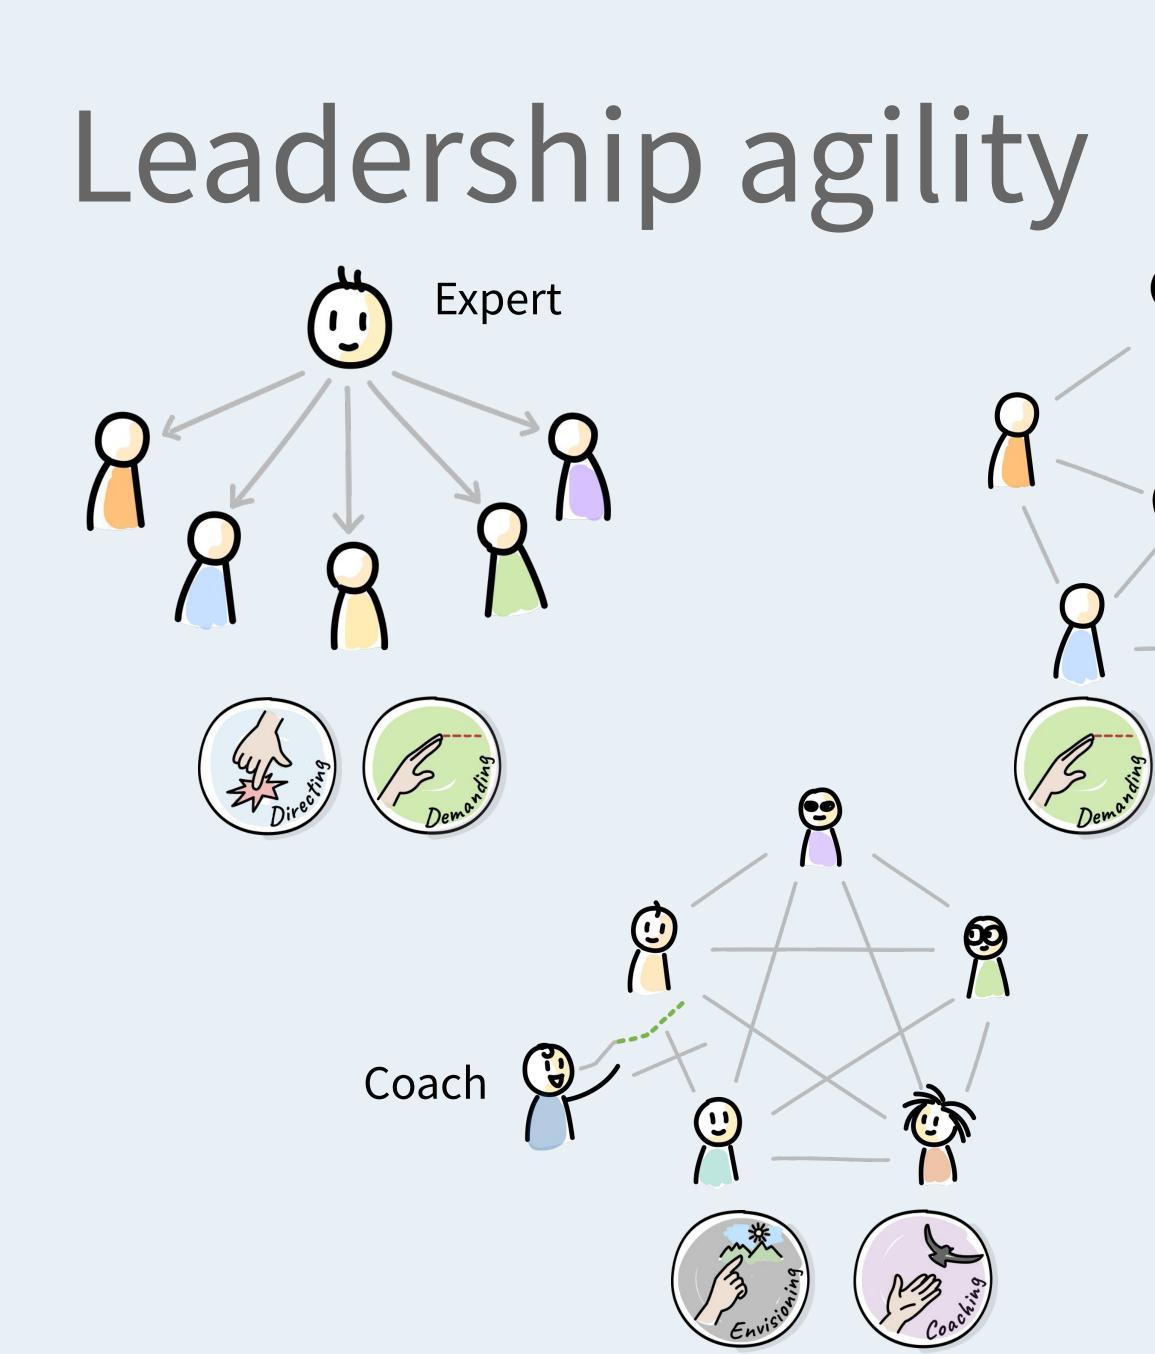

## Expert Archetype

## Coordinator Archetype

## Strategist Archetype

## Leadership behaviours

I am in charge

I push for performance

I coordinate the work

I inspire people

I am a servant leader

I amplify my team's success