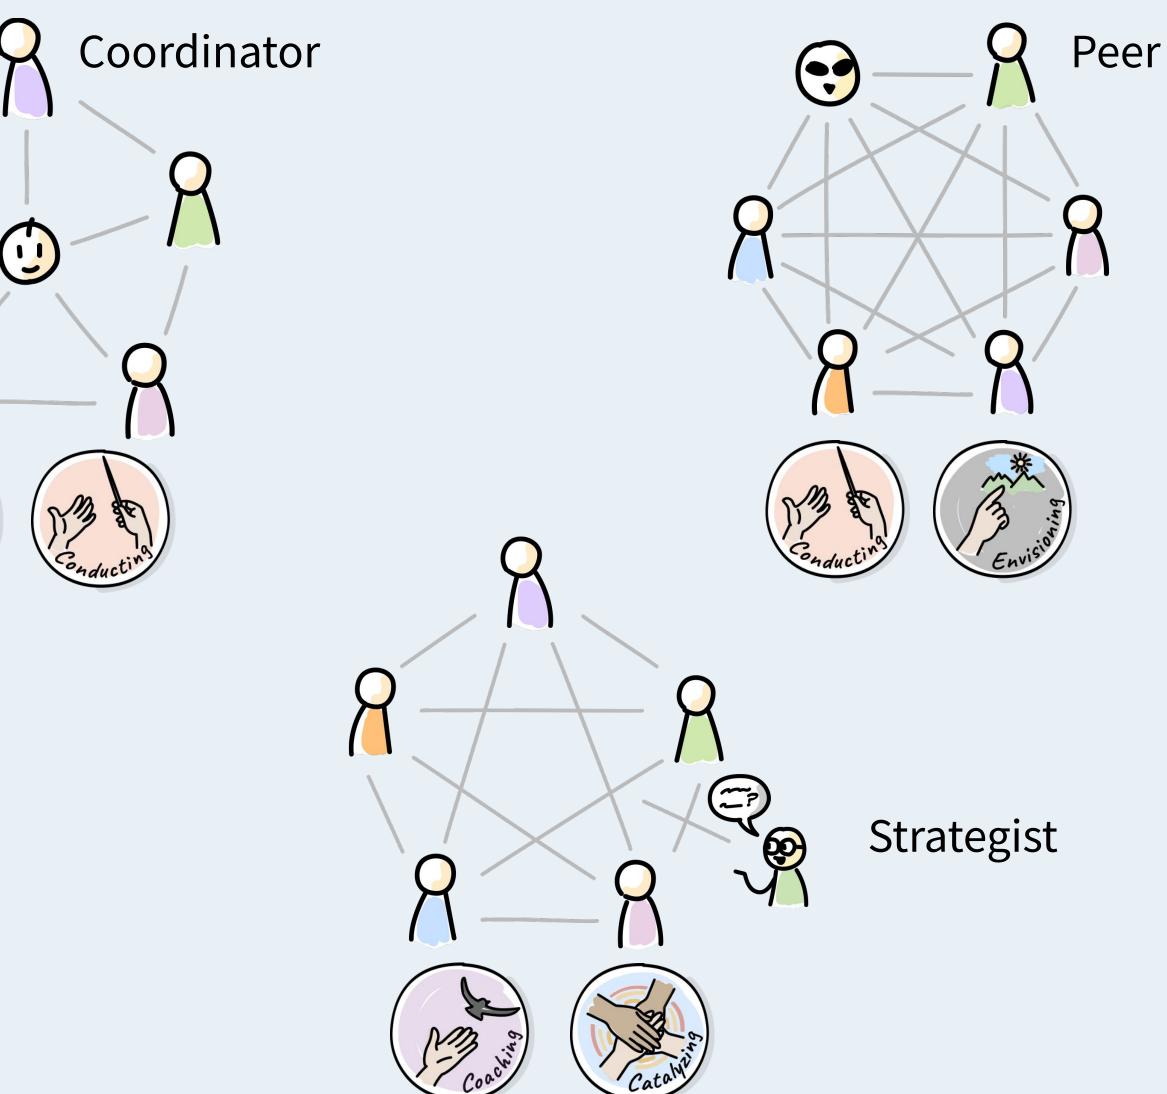

e last couple of months of your work life
- Pick one story of success or one story of failure: what do you feel was the **archetype** you and your team were operating at in that context



## Archetype assessment













## Leadership behaviours







I am in charge

I push for performance

I coordinate the work









I inspire people

I am a servant leader

I amplify my team's success



## Leadership assessment



## https://leadershipassessment.organic-agility.app/selfassessment

All rights reserved. Copyright © 2007 - 2023





## Conversation

- Do I recognise myself with the assessment?
- What are the behaviors I am mostly using? Do they seem appropriate?
- Which are the ones I am not using at all? Does this feel right?
- Share with the person next to you





nt? ç?

















## **Emotional Intelligence**









Self-management act

inward

- Emotional balance
- Adaptability
- Orientation to result
- **Positive Outlook**



Action

Social-awareness





Social-management



outward

- Influence
- **Conflict Management**
- Coaching and mentoring
- Teamwork

## Leadership



# Improving Emotional Intelligence



Journaling



#### **Peer feedback**





#### **Self-reflection**



#### 360° feedback

## Get a coach







All rights reserved. Copyright © 2007 - 2023

**Give feedback to Giuseppe** 

# 1. Scan this QR code

### **2. Enter this code on the** screen

or go to talk.ac/giuseppedesimone

All rights reserved. Copyright © 2007 - 2023



#### LEAD







(ollect data



Vnderstand your Leadership behavior and style

## Enjoy the journey!





#